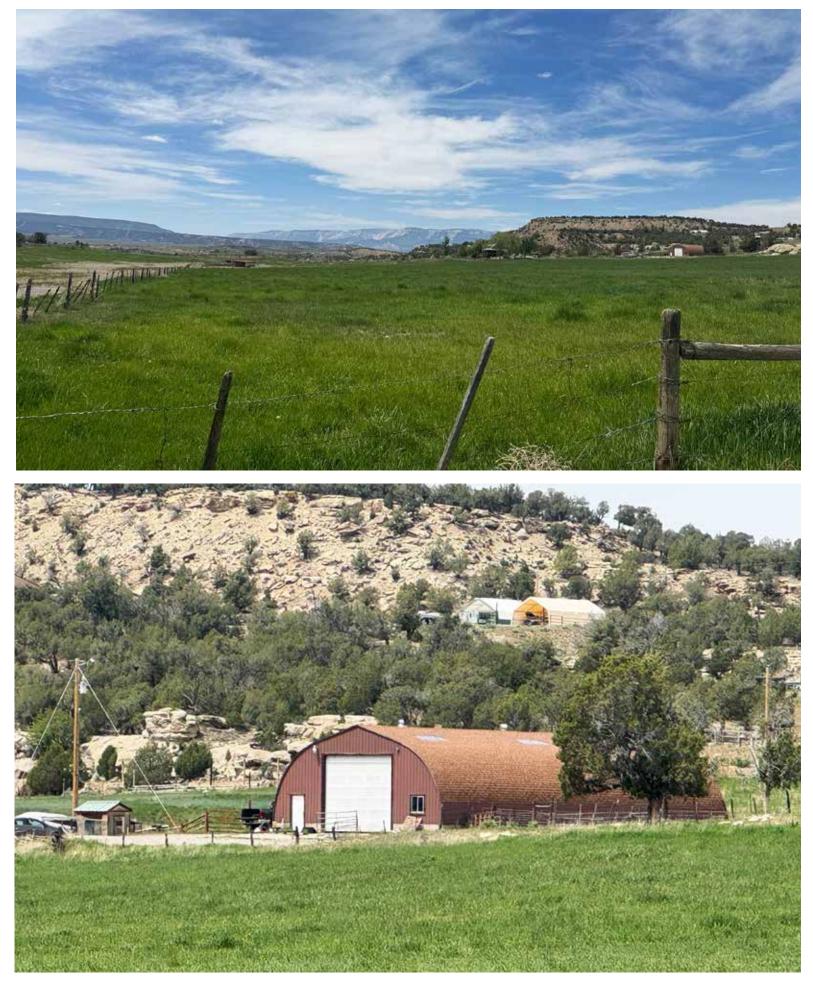

Just west of the home, the well-planned outbuildings include:

- A 3-bay pole barn livestock shelter
- A partially insulated 24' x 16' storage shed
- A 40' x 80' Quonset hut with skylights and a new roof in 2024 (with half the floor in concrete)

Water resources are plentiful, with four ponds, a yard irrigation pump system, and a 2,000-gallon cistern that serves as a backup domestic water supply and additional fire protection storage, drawing from the property's well.