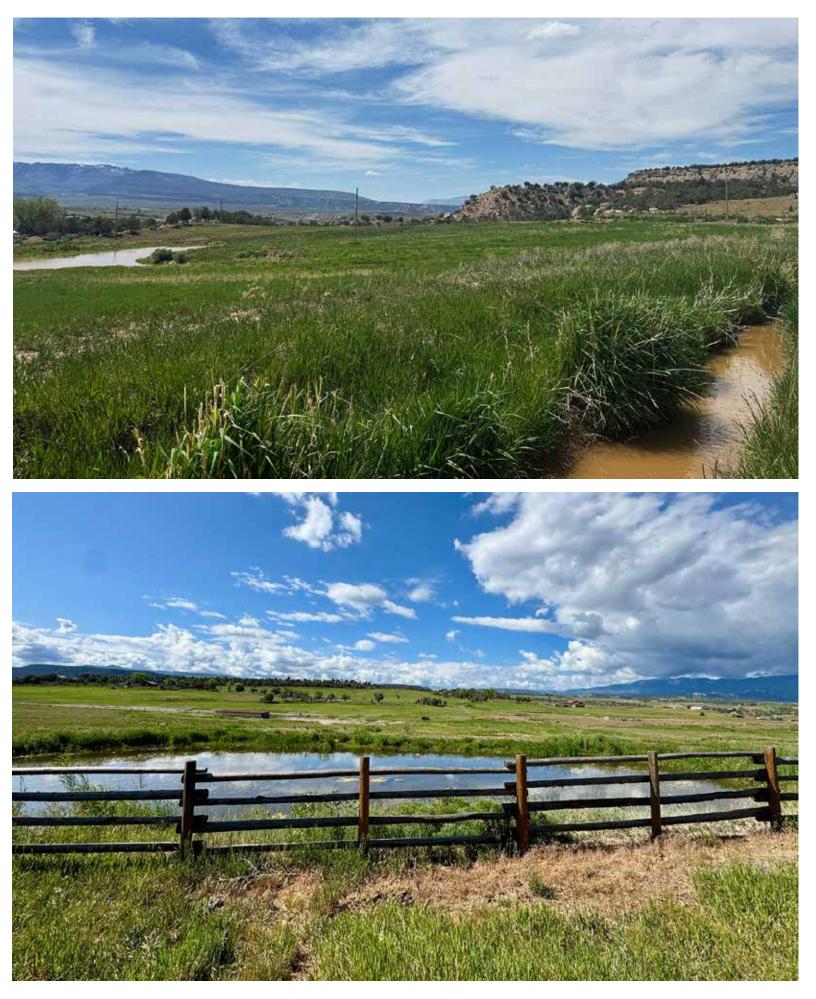

Located just 15 minutes from Silt, Colorado, this beautiful 80-acre property is accessed via a gravel driveway off County Road 326. The land is fully fenced and cross-fenced, with 35 acres of flood-irrigated pasture supported by 1,120 shares of the New Multi Trina Ditch Company.

Water resources are plentiful, with four ponds, a yard irrigation pump system, and a 2,000-gallon cistern that serves as a backup domestic water supply and additional fire protection storage, drawing from the property's well.