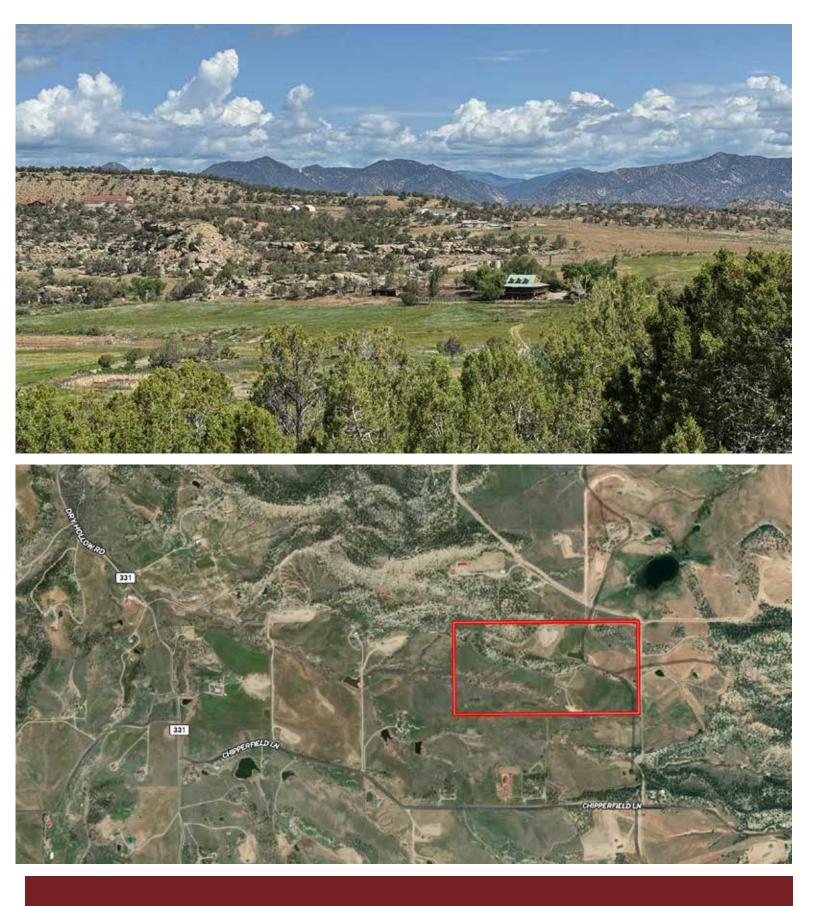

## CHIPPERFIELD RANCH SILT, COLORADO | 80 ACRES | \$2,000,000

Just 15 minutes from Silt, Colorado, this 80-acre property offers a scenic and functional rural lifestyle. It features 35 acres of flood-irrigated pasture supported by 1,120 ditch shares, with full perimeter and cross fencing. A custom 3,240 square foot log home includes 3 bedrooms, 3.5 baths, an open floor plan, and a wraparound porch with expansive views. Outbuildings include a 3-bay livestock shelter, 24'x16' storage shed, and a 40'x80' Quonset hut with skylights and a new 2024 roof. With four ponds, irrigation systems, and a 2,000-gallon cistern, the property is ideal for ranching, recreation, or a peaceful retreat.

Located just 15 minutes from Silt, Colorado, this beautiful 80-acre property is accessed via a gravel driveway off County Road 326. The land is fully fenced and cross-fenced, with 35 acres of flood-irrigated pasture supported by 1,120 shares of the New Multi Trina Ditch Company.