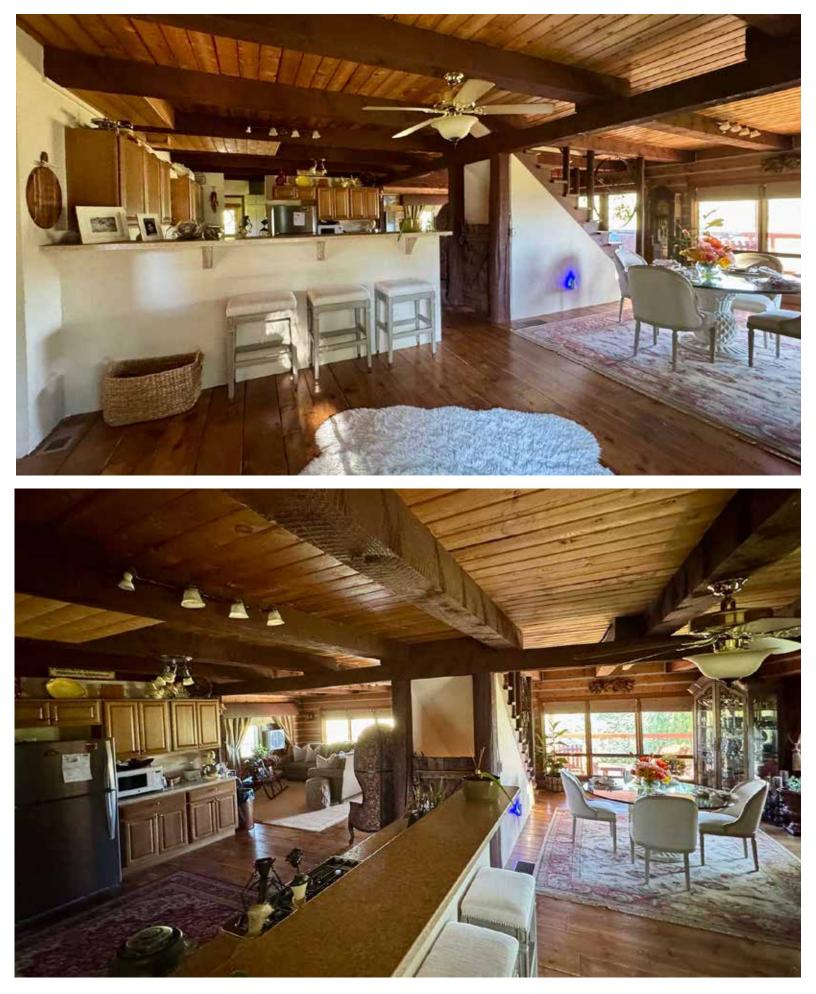

At the heart of the property is a custom 3-level log home offering 3,240 square feet of living space. A covered porch wraps around three sides, creating ideal outdoor living areas and opportunities to take in the surrounding landscape. The interior features an open floor plan, with a spacious kitchen as the focal point—offering abundant counter space and cabinetry. The dining area and sitting room boast south-facing views across the irrigated fields. The home includes 3 bedrooms and 3.5 baths, all tastefully finished, with room for expansion in the lower level.