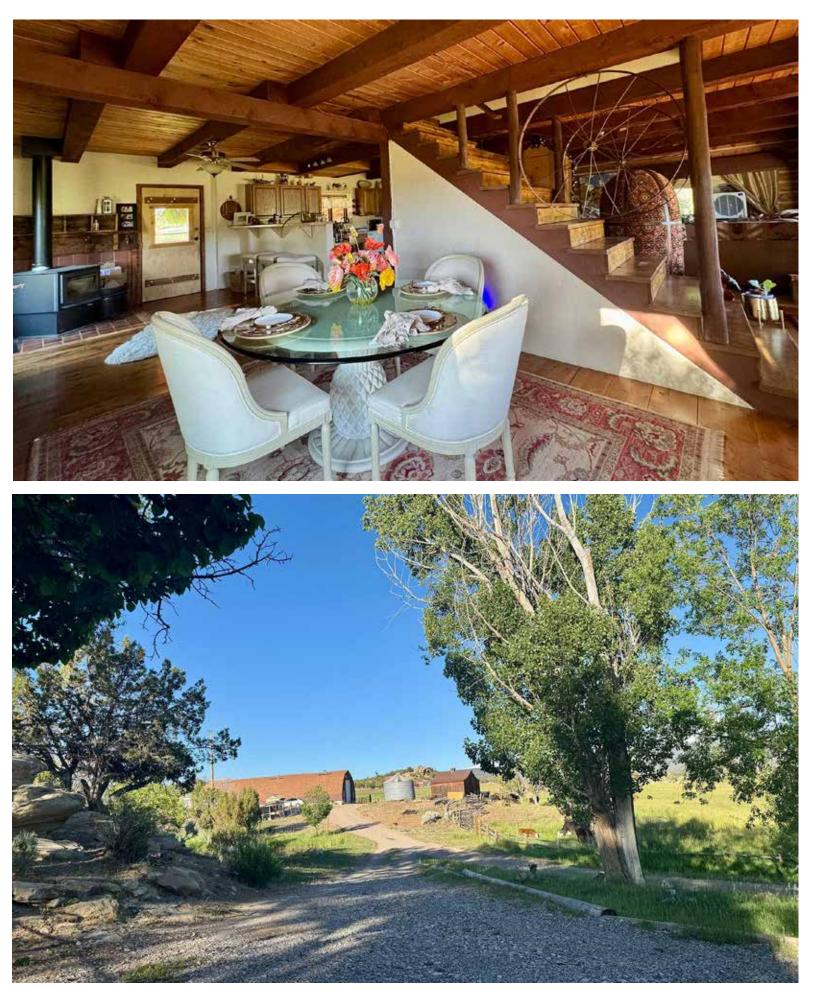

At the heart of the property is a custom 3-level log home offering 3,240 square feet of living space. A covered porch wraps around three sides, creating ideal outdoor living areas and opportunities to take in the surrounding landscape. The interior features an open floor plan, with a spacious kitchen as the focal point—offering abundant counter space and cabinetry. The dining area and sitting room boast south-facing views across the irrigated fields. The home includes 3 bedrooms and 3.5 baths, all tastefully finished, with room for expansion in the lower level.