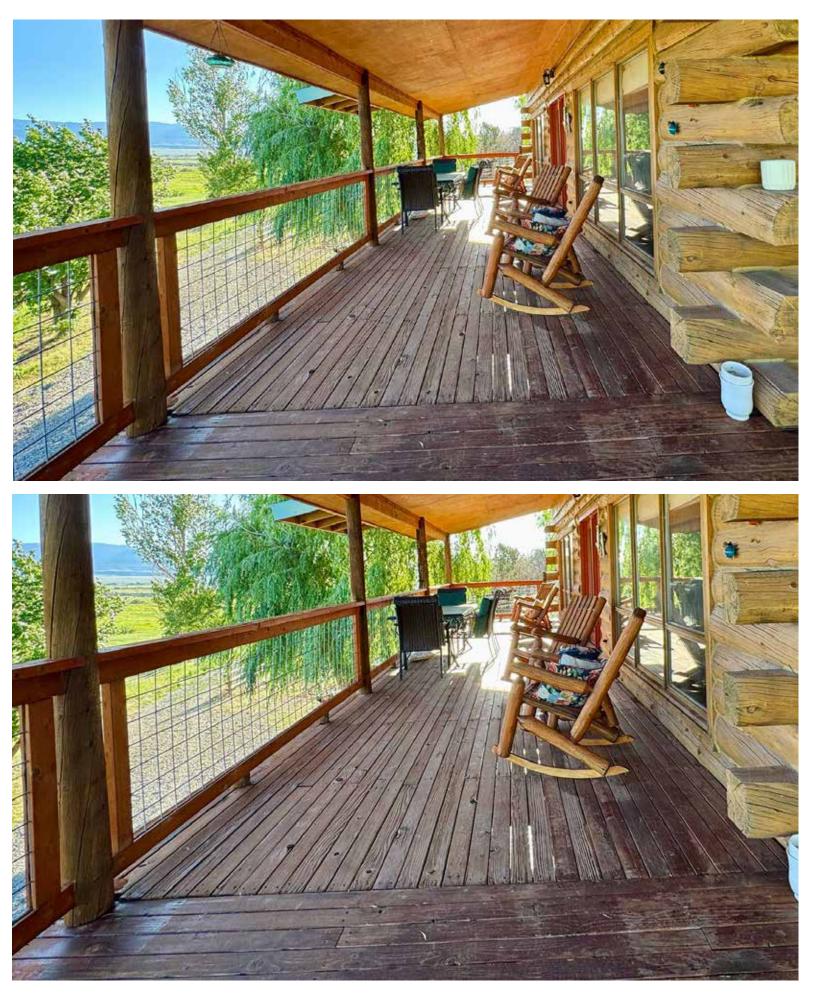

At the heart of the property is a custom 3-level log home offering 3,240 square feet of living space. A covered porch wraps around three sides, creating ideal outdoor living areas and opportunities to take in the surrounding landscape. The interior features an open floor plan, with a spacious kitchen as the focal point—offering abundant counter space and cabinetry. The dining area and sitting room boast south-facing views across the irrigated fields. The home includes 3 bedrooms and 3.5 baths, all tastefully finished, with room for expansion in the lower level.