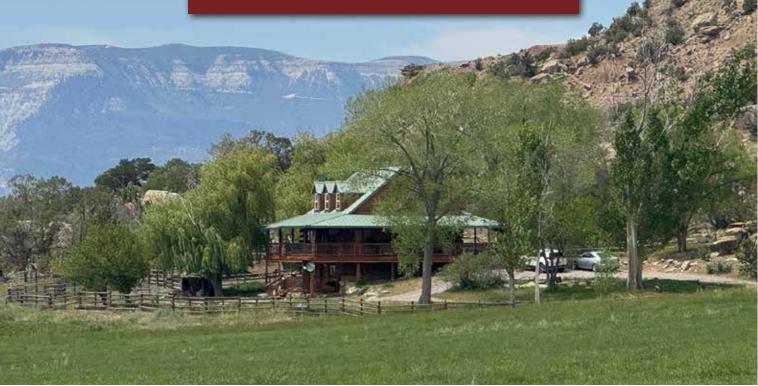

Located just 15 minutes from Silt, Colorado, this beautiful 80-acre property is accessed via a gravel driveway off County Road 326. The land is fully fenced and cross-fenced, with 35 acres of flood-irrigated pasture supported by 1,120 shares of the New Multi Trina Ditch Company.

At the heart of the property is a custom 3-level log home offering 3,240 square feet of living space. A covered porch wraps around three sides, creating ideal outdoor living areas and opportunities to take in the surrounding landscape. The interior features an open floor plan, with a spacious kitchen as the focal point—offering abundant counter space and cabinetry. The dining area and sitting room boast south-facing views across the irrigated fields. The home includes 3 bedrooms and 3.5 baths, all tastefully finished, with room for expansion in the lower level.