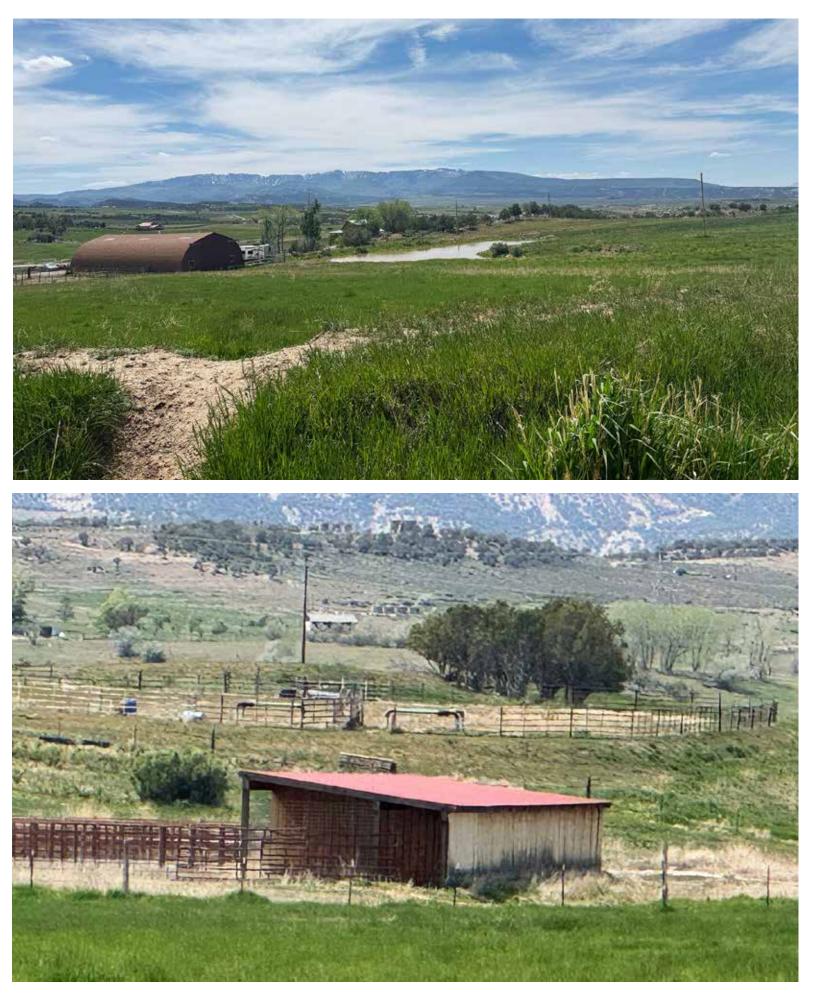

Located just 15 minutes from Silt, Colorado, this beautiful 80-acre property is accessed via a gravel driveway off County Road 326. The land is fully fenced and cross-fenced, with 35 acres of flood-irrigated pasture supported by 1,120 shares of the New Multi Trina Ditch Company.

Water resources are plentiful, with four ponds, a yard irrigation pump system, and a 2,000-gallon cistern that serves as a backup domestic water supply and additional fire protection storage, drawing from the property's well.