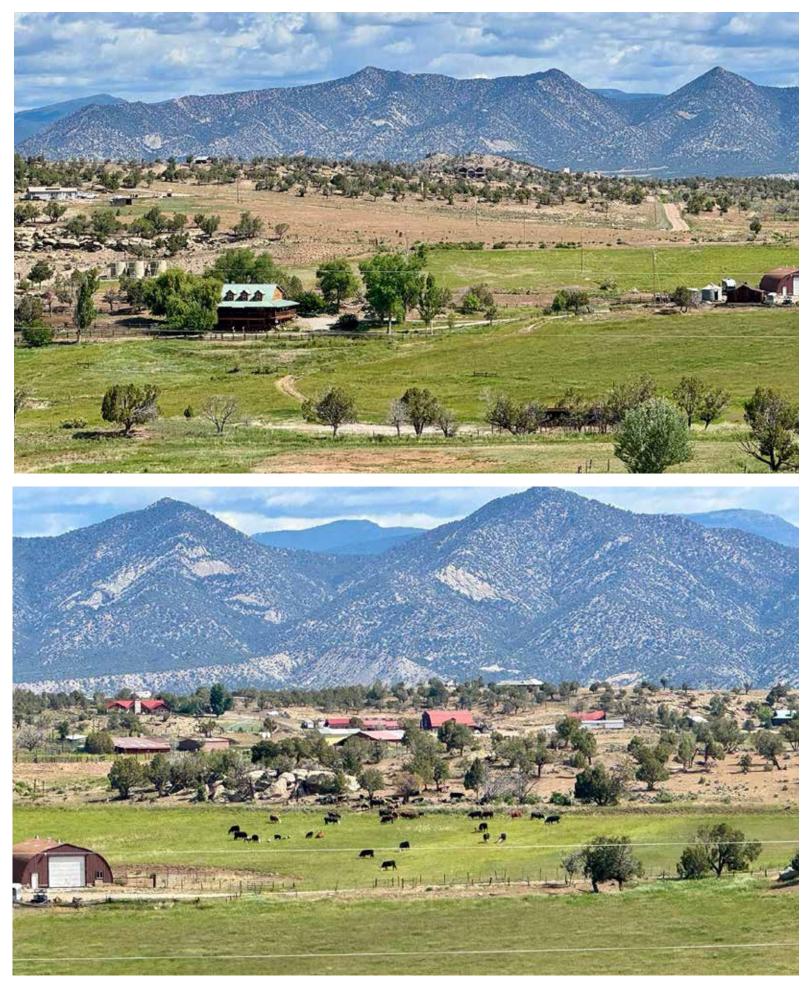

Located just 15 minutes from Silt, Colorado, this beautiful 80-acre property is accessed via a gravel driveway off County Road 326. The land is fully fenced and cross-fenced, with 35 acres of flood-irrigated pasture supported by 1,120 shares of the New Multi Trina Ditch Company.